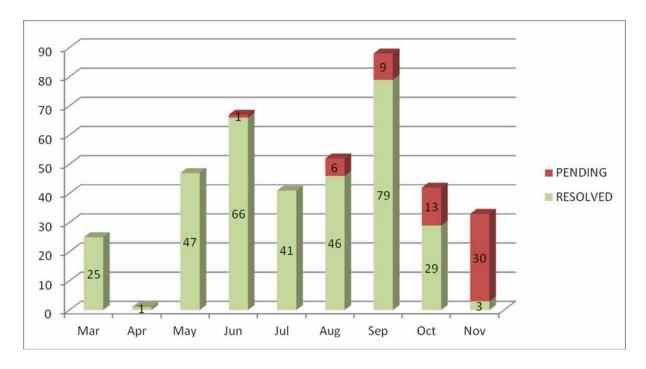

Thinking of 'Seva' – one cannot bypass SAKALA. The Month of November has been a very active month for Sakala. In all, there have been 5 Citizens who have come forward and claimed compensation for delayed service. This truly shows a progression in citizen empowerment.

Overall in the month, there has been acceleration in the disposal of applications which has resulted in lowering the percentage of delayed service. We also see a reduction in the rejection rates, pendency. I would like to pat every official for their sincere efforts in reducing the difficulties of every citizen of our state.

- **4. Fall in Overdue**: It is significant to note the fall in the pending applications during the recent months. In the month of October, we had overall pending applications of 11209, which has drastically come down to 6849. *This is a fall in pendency by 39%* which is an excellent progress.
- **5. Fall in Rejection Rates**: *It is also heartening to note a fall in rejection rates during the month. In the month of October, the rejection rates was standing at 7.55%, however this month has seen a fall to 6.55%. This is 24484 applications.*