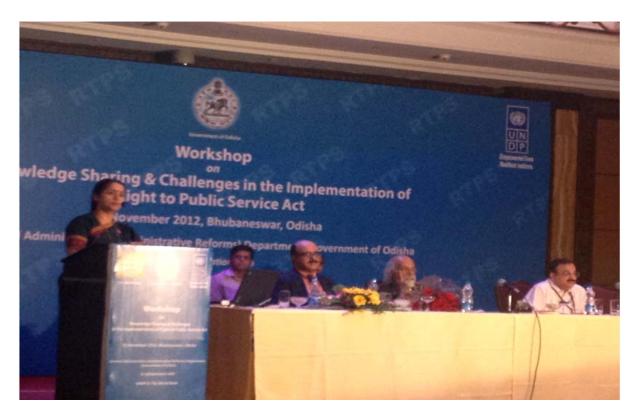

As Mission Director – I was invited by the World Bank to the UNDP and World Bank organised workshop on "Experience Sharing on the Implementation of Right to Service Acts" on 23 November at Bhubaneswar, Orissa.