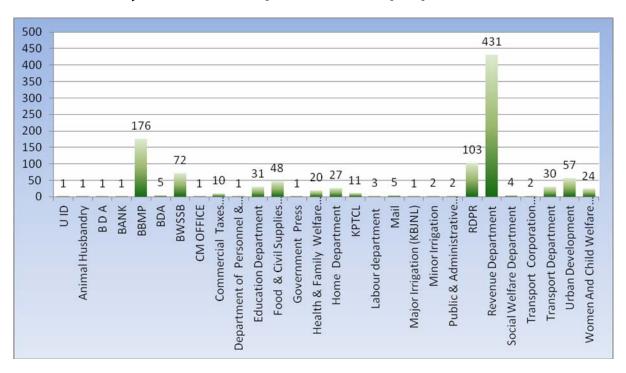

# Chapter – 2 - Statistics Overall Performance Ranking - November 2012

|                     | 31101111                                                  |                                                            | tai iitii į                         |                                                    |                                                            |                                                        |                                                               |
|---------------------|-----------------------------------------------------------|------------------------------------------------------------|-------------------------------------|----------------------------------------------------|------------------------------------------------------------|--------------------------------------------------------|---------------------------------------------------------------|
| District            | No.of<br>GSC<br>receipts<br>during<br>the<br>month<br>(A) | No. of<br>GSC<br>disposal<br>during<br>the<br>month<br>(B) | % of<br>delayed<br>disposals<br>(C) | Ranking<br>based on<br>delayed<br>disposals<br>(D) | No.of<br>GSC<br>receipts<br>/One lakh<br>population<br>(E) | Ranking based on GSC Receipts/ One lakh population (F) | Final Ranking (70% weightage on (D) and 30% weightage on (F)) |
| Uttara Kannada      | 27432                                                     | 27088                                                      | 0.1                                 | I                                                  | 1959                                                       | 6                                                      | I                                                             |
| Kodagu              | 11653                                                     | 12315                                                      | 0.2                                 | 5                                                  | 2330                                                       | 1                                                      | 2                                                             |
| Chitradurga         | 26301                                                     | 24204                                                      | 0.1                                 | I                                                  | 1643                                                       | 11                                                     | 3                                                             |
| Dakshina<br>Kannada | 44055                                                     | 44386                                                      | 0.4                                 | 7                                                  | 2202                                                       | 2                                                      | 4                                                             |
| Chikkaballapura     | 16436                                                     | 15695                                                      | 0.1                                 | I                                                  | 1369                                                       | 17                                                     | 5                                                             |
| Chamarajanagar      | 17044                                                     | 17010                                                      | 0.2                                 | 5                                                  | 1704                                                       | 9                                                      | 6                                                             |
| Haveri              | 18711                                                     | 19218                                                      | 0.1                                 | I                                                  | 1247                                                       | 22                                                     | 7                                                             |
| Dharwad             | 25845                                                     | 27331                                                      | 0.8                                 | 8                                                  | 1435                                                       | 16                                                     | 8                                                             |
| Davanagere          | 28372                                                     | 30079                                                      | 1.4                                 | 10                                                 | 1493                                                       | 13                                                     | 9                                                             |
| Udupi               | 20274                                                     | 19739                                                      | 1.7                                 | 14                                                 | 1843                                                       | 8                                                      | 10                                                            |
| Ramanagara          | 21487                                                     | 20103                                                      | 2.1                                 | 17                                                 | 2148                                                       | 3                                                      | II                                                            |
| Mysore              | 43161                                                     | 42616                                                      | 1.7                                 | 14                                                 | 1488                                                       | 14                                                     | 12                                                            |
| Belgaum             | 50411                                                     | 53537                                                      | 1.4                                 | 10                                                 | 1072                                                       | 27                                                     | 13                                                            |
| Bangalore           | 203066                                                    | 205252                                                     | 2.4                                 | 20                                                 | 2137                                                       | 4                                                      | 14                                                            |
| Bidar               | 16064                                                     | 16838                                                      | 1.2                                 | 9                                                  | 944                                                        | 30                                                     | 15                                                            |
| Gadag               | 11717                                                     | 12890                                                      | 1.5                                 | 12                                                 | 1171                                                       | 25                                                     | 16                                                            |
| Bagalkot            | 21885                                                     | 22062                                                      | 1.6                                 | 13                                                 | 1215                                                       | 23                                                     | 17                                                            |
| Gulbarga            | 33482                                                     | 33614                                                      | 2.3                                 | 18                                                 | 1339                                                       | 19                                                     | 18                                                            |
| Bangalore Rural     | 11879                                                     | 11875                                                      | 2.3                                 | 18                                                 | 1319                                                       | 20                                                     | 19                                                            |
| Hassan              | 34849                                                     | 36171                                                      | 3.3                                 | 25                                                 | 2049                                                       | 5                                                      | 20                                                            |
| Shimoga             | 28295                                                     | 29749                                                      | 3.1                                 | 24                                                 | I664                                                       | 10                                                     | 21                                                            |
| Koppal              | 13223                                                     | 15206                                                      | 1.8                                 | 16                                                 | 1017                                                       | 29                                                     | 22                                                            |
| Chikmagalur         | 14954                                                     | 15558                                                      | 2.8                                 | 22                                                 | 1359                                                       | 18                                                     | 23                                                            |
| Kolar               | 23644                                                     | 25273                                                      | 5.7                                 | 27                                                 | 1576                                                       | 12                                                     | 24                                                            |
| Mandya              | 33503                                                     | 39850                                                      | 11.4                                | 30                                                 | 1861                                                       | 7                                                      | 25                                                            |
| Bijapur             | 22253                                                     | 23837                                                      | 2.7                                 | 21                                                 | 1059                                                       | 28                                                     | 25                                                            |
| Bellary             | 28821                                                     | 30309                                                      | 3                                   | 23                                                 | 1152                                                       | 26                                                     | 27                                                            |
| Tumkur              | 37920                                                     | 33590                                                      | 7.6                                 | 29                                                 | 1458                                                       | 15                                                     | 28                                                            |
| Yadgir              | 13311                                                     | 14233                                                      | 5.2                                 | 26                                                 | 1210                                                       | 24                                                     | 29                                                            |
| Raichur             | 24947                                                     | 26083                                                      | 6.5                                 | 28                                                 | 1313                                                       | 21                                                     | 30                                                            |
| Total               | 924995                                                    | 945711                                                     | 2.65                                |                                                    |                                                            |                                                        |                                                               |

Revenue Department

| Revenue I           | o e par ti                                                | ricit                                                      |                                     |                                                    |                                                         |                                                                          | T' 1                                                          |
|---------------------|-----------------------------------------------------------|------------------------------------------------------------|-------------------------------------|----------------------------------------------------|---------------------------------------------------------|--------------------------------------------------------------------------|---------------------------------------------------------------|
| District            | No.of<br>GSC<br>receipts<br>during<br>the<br>month<br>(A) | No. of<br>GSC<br>disposal<br>during<br>the<br>month<br>(B) | % of<br>delayed<br>disposals<br>(C) | Ranking<br>based on<br>delayed<br>disposals<br>(D) | No.of GSC<br>receipts/<br>One lakh<br>population<br>(E) | Ranking<br>based on<br>GSC<br>Receipts/<br>One lakh<br>population<br>(F) | Final Ranking (70% weightage on (D) and 30% weightage on (F)) |
| Chitradurga         | 17756                                                     | 15978                                                      | 0.1                                 | 3                                                  | 1109                                                    | 4                                                                        | 1                                                             |
| Chamarajanagar      | 11905                                                     | 11946                                                      | 0.2                                 | 5                                                  | 1190                                                    | 3                                                                        | 2                                                             |
| Chikkaballapura     | 8648                                                      | 8757                                                       | 0                                   | 1                                                  | 720                                                     | 15                                                                       | 3                                                             |
| Haveri              | 9531                                                      | 10573                                                      | 0                                   | 1                                                  | 635                                                     | 21                                                                       | 4                                                             |
| Uttara Kannada      | 9416                                                      | 9023                                                       | 0.1                                 | 3                                                  | 672                                                     | 17                                                                       | 5                                                             |
| Kodagu              | 4174                                                      | 4766                                                       | 0.4                                 | 7                                                  | 834                                                     | 12                                                                       | 6                                                             |
| Dharwad             | 9763                                                      | 11159                                                      | 0.2                                 | 5                                                  | 542                                                     | 23                                                                       | 7                                                             |
| Gulbarga            | 22145                                                     | 22977                                                      | 2.3                                 | 11                                                 | 885                                                     | 9                                                                        | 7                                                             |
| Davanagere          | 13780                                                     | 14889                                                      | 2.4                                 | 12                                                 | 725                                                     | 14                                                                       | 9                                                             |
| Gadag               | 6669                                                      | 7291                                                       | 2.2                                 | 10                                                 | 666                                                     | 19                                                                       | 10                                                            |
| Dakshina<br>Kannada | 6757                                                      | 6200                                                       | 0.4                                 | 7                                                  | 337                                                     | 29                                                                       | 11                                                            |
| Bidar               | 9002                                                      | 9958                                                       | 1.9                                 | 9                                                  | 529                                                     | 25                                                                       | 12                                                            |
| Hassan              | 22277                                                     | 23377                                                      | 5.1                                 | 22                                                 | 1310                                                    | 1                                                                        | 13                                                            |
| Mysore              | 19423                                                     | 17061                                                      | 2.8                                 | 15                                                 | 669                                                     | 18                                                                       | 14                                                            |
| Koppal              | 7033                                                      | 8576                                                       | 2.5                                 | 13                                                 | 541                                                     | 24                                                                       | 15                                                            |
| Shimoga             | 15807                                                     | 17772                                                      | 5                                   | 21                                                 | 929                                                     | 7                                                                        | 16                                                            |
| Belgaum             | 23186                                                     | 25789                                                      | 2.5                                 | 13                                                 | 493                                                     | 26                                                                       | 17                                                            |
| Bellary             | 19514                                                     | 21122                                                      | 4.6                                 | 19                                                 | 780                                                     | 13                                                                       | 18                                                            |
| Bijapur             | 13594                                                     | 15548                                                      | 3.4                                 | 16                                                 | 647                                                     | 20                                                                       | 18                                                            |
| Ramanagara          | 8557                                                      | 8004                                                       | 4.8                                 | 20                                                 | 855                                                     | 11                                                                       | 20                                                            |
| Bangalore Rural     | 6105                                                      | 5954                                                       | 4.2                                 | 18                                                 | 678                                                     | 16                                                                       | 21                                                            |
| Kolar               | 15352                                                     | 16978                                                      | 8.3                                 | 26                                                 | 1023                                                    | 5                                                                        | 22                                                            |
| Bagalkot            | 8491                                                      | 9001                                                       | 3.8                                 | 17                                                 | 471                                                     | 27                                                                       | 23                                                            |
| Yadgir              | 9646                                                      | 10463                                                      | 6.9                                 | 25                                                 | 876                                                     | 10                                                                       | 24                                                            |
| Raichur             | 18053                                                     | 18655                                                      | 9.3                                 | 27                                                 | 950                                                     | 6                                                                        | 25                                                            |
| Mandya              | 22930                                                     | 29434                                                      | 15.3                                | 30                                                 | 1273                                                    | 2                                                                        | 26                                                            |
| Tumkur              | 23266                                                     | 21295                                                      | 11                                  | 29                                                 | 894                                                     | 8                                                                        | 27                                                            |
| Chikmagalur         | 6566                                                      | 7044                                                       | 5.2                                 | 23                                                 | 596                                                     | 22                                                                       | 27                                                            |
| Udupi               | 4375                                                      | 4380                                                       | 5.3                                 | 24                                                 | 397                                                     | 28                                                                       | 29                                                            |
| Bangalore           | 20487                                                     | 22870                                                      | 9.6                                 | 28                                                 | 215                                                     | 30                                                                       | 30                                                            |
| Total               | 394208                                                    | 416840                                                     |                                     |                                                    |                                                         |                                                                          |                                                               |

## Commercial Tax

| Commerc             |                                                           |                                                            |                                     |                                                    |                                                         |                                                                          | Final                                                   |
|---------------------|-----------------------------------------------------------|------------------------------------------------------------|-------------------------------------|----------------------------------------------------|---------------------------------------------------------|--------------------------------------------------------------------------|---------------------------------------------------------|
| District            | No.of<br>GSC<br>receipts<br>during<br>the<br>month<br>(A) | No. of<br>GSC<br>disposal<br>during<br>the<br>month<br>(B) | % of<br>delayed<br>disposals<br>(C) | Ranking<br>based on<br>delayed<br>disposals<br>(D) | No.of GSC<br>receipts/<br>One lakh<br>population<br>(E) | Ranking<br>based on<br>GSC<br>Receipts/<br>One lakh<br>population<br>(F) | Ranking (70% weightage on (D) and 30% weightage on (F)) |
| Dakshina<br>Kannada | 5391                                                      | 6453                                                       | 0                                   | 1                                                  | 269                                                     | 3                                                                        | 1                                                       |
| Mysore              | 4376                                                      | 4968                                                       | 0                                   | 1                                                  | 150                                                     | 4                                                                        | 2                                                       |
| Belgaum             | 6104                                                      | 8122                                                       | 0                                   | 1                                                  | 129                                                     | 6                                                                        | 3                                                       |
| Bijapur             | 1196                                                      | 1364                                                       | 0                                   | 1                                                  | 56                                                      | 10                                                                       | 4                                                       |
| Kodagu              | 255                                                       | 258                                                        | 0                                   | 1                                                  | 51                                                      | 11                                                                       | 5                                                       |
| Bangalore Rural     | 444                                                       | 554                                                        | 0                                   | 1                                                  | 49                                                      | 13                                                                       | 6                                                       |
| Raichur             | 875                                                       | 972                                                        | 0                                   | 1                                                  | 46                                                      | 15                                                                       | 7                                                       |
| Bidar               | 710                                                       | 674                                                        | 0                                   | 1                                                  | 41                                                      | 17                                                                       | 8                                                       |
| Gulbarga            | 1040                                                      | 1211                                                       | 0                                   | 1                                                  | 41                                                      | 17                                                                       | 8                                                       |
| Bagalkot            | 746                                                       | 695                                                        | 0                                   | 1                                                  | 41                                                      | 17                                                                       | 8                                                       |
| Uttara Kannada      | 535                                                       | 654                                                        | 0                                   | 1                                                  | 38                                                      | 21                                                                       | 11                                                      |
| Gadag               | 314                                                       | 336                                                        | 0                                   | 1                                                  | 31                                                      | 22                                                                       | 12                                                      |
| Yadgir              | 218                                                       | 223                                                        | 0                                   | 1                                                  | 19                                                      | 26                                                                       | 13                                                      |
| Mandya              | 327                                                       | 274                                                        | 0                                   | 1                                                  | 18                                                      | 27                                                                       | 14                                                      |
| Chamarajanagar      | 178                                                       | 235                                                        | 0                                   | 1                                                  | 17                                                      | 28                                                                       | 15                                                      |
| Chikkaballapura     | 163                                                       | 156                                                        | 0                                   | 1                                                  | 13                                                      | 30                                                                       | 16                                                      |
| Udupi               | 1438                                                      | 1812                                                       | 0.1                                 | 17                                                 | 130                                                     | 5                                                                        | 17                                                      |
| Bellary             | 2636                                                      | 2862                                                       | 0.1                                 | 17                                                 | 105                                                     | 7                                                                        | 18                                                      |
| Bangalore           | 77163                                                     | 83365                                                      | 0.2                                 | 20                                                 | 812                                                     | 1                                                                        | 19                                                      |
| Shimoga             | 1612                                                      | 1640                                                       | 0.1                                 | 17                                                 | 94                                                      | 8                                                                        | 19                                                      |
| Ramanagara          | 514                                                       | 638                                                        | 0.2                                 | 20                                                 | 51                                                      | 11                                                                       | 21                                                      |
| Chitradurga         | 675                                                       | 663                                                        | 0.2                                 | 20                                                 | 42                                                      | 16                                                                       | 22                                                      |
| Davanagere          | 1382                                                      | 1815                                                       | 0.3                                 | 23                                                 | 72                                                      | 9                                                                        | 22                                                      |
| Dharwad             | 6289                                                      | 6817                                                       | 0.4                                 | 26                                                 | 349                                                     | 2                                                                        | 22                                                      |
| Koppal              | 545                                                       | 602                                                        | 0.3                                 | 23                                                 | 41                                                      | 17                                                                       | 25                                                      |
| Tumkur              | 1226                                                      | 1248                                                       | 0.5                                 | 27                                                 | 47                                                      | 14                                                                       | 26                                                      |
| Haveri              | 316                                                       | 357                                                        | 0.3                                 | 23                                                 | 21                                                      | 25                                                                       | 27                                                      |
| Kolar               | 336                                                       | 291                                                        | 1                                   | 29                                                 | 22                                                      | 24                                                                       | 28                                                      |
| Chikmagalur         | 293                                                       | 418                                                        | 1.4                                 | 30                                                 | 26                                                      | 23                                                                       | 29                                                      |
| Hassan              | 276                                                       | 297                                                        | 0.7                                 | 28                                                 | 16                                                      | 29                                                                       | 30                                                      |
| Total               | 117573                                                    | 129974                                                     |                                     |                                                    |                                                         |                                                                          |                                                         |

Rural Development & Panchayat Raj

| District            | No.of<br>GSC<br>receipts<br>during<br>the<br>month<br>(A) | No. of<br>GSC<br>disposal<br>during the<br>month (B) | % of<br>delayed<br>disposals<br>(C) | Ranking<br>based on<br>delayed<br>disposals<br>(D) | No.of GSC<br>receipts/<br>One lakh<br>population<br>(E) | Ranking<br>based on<br>GSC<br>Receipts/<br>One lakh<br>population<br>(F) | Final Ranking (70% weightage on (D) and 30% weightage on (F)) |
|---------------------|-----------------------------------------------------------|------------------------------------------------------|-------------------------------------|----------------------------------------------------|---------------------------------------------------------|--------------------------------------------------------------------------|---------------------------------------------------------------|
| Uttara Kannada      | 2017                                                      | 1859                                                 | 0                                   | 1                                                  | 144                                                     | 2                                                                        | 1                                                             |
| Mandya              | 2444                                                      | 2171                                                 | 0                                   | 1                                                  | 135                                                     | 4                                                                        | 2                                                             |
| Udupi               | 1172                                                      | 1165                                                 | 0                                   | 1                                                  | 106                                                     | 5                                                                        | 3                                                             |
| Kodagu              | 340                                                       | 341                                                  | 0                                   | 1                                                  | 68                                                      | 6                                                                        | 4                                                             |
| Dakshina<br>Kannada | 878                                                       | 793                                                  | 0                                   | 1                                                  | 43                                                      | 9                                                                        | 5                                                             |
| Hassan              | 561                                                       | 614                                                  | 0                                   | 1                                                  | 33                                                      | 14                                                                       | 6                                                             |
| Chitradurga         | 437                                                       | 345                                                  | 0                                   | 1                                                  | 27                                                      | 16                                                                       | 7                                                             |
| Chikkaballapura     | 104                                                       | 114                                                  | 0                                   | 1                                                  | 8                                                       | 21                                                                       | 8                                                             |
| Bagalkot            | 132                                                       | 125                                                  | 0                                   | 1                                                  | 7                                                       | 24                                                                       | 9                                                             |
| Yadgir              | 46                                                        | 48                                                   | 0                                   | 1                                                  | 4                                                       | 26                                                                       | 10                                                            |
| Haveri              | 2414                                                      | 1884                                                 | 0.3                                 | 12                                                 | 160                                                     | 1                                                                        | 11                                                            |
| Raichur             | 31                                                        | 31                                                   | 0                                   | 1                                                  | 1                                                       | 29                                                                       | 12                                                            |
| Chikmagalur         | 559                                                       | 580                                                  | 1                                   | 15                                                 | 50                                                      | 8                                                                        | 13                                                            |
| Davanagere          | 2705                                                      | 2651                                                 | 1.4                                 | 19                                                 | 142                                                     | 3                                                                        | 14                                                            |
| Koppal              | 445                                                       | 297                                                  | 1                                   | 15                                                 | 34                                                      | 13                                                                       | 15                                                            |
| Kolar               | 151                                                       | 149                                                  | 0.7                                 | 13                                                 | 10                                                      | 19                                                                       | 16                                                            |
| Chamarajanagar      | 366                                                       | 280                                                  | 1.1                                 | 17                                                 | 36                                                      | 12                                                                       | 17                                                            |
| Bellary             | 273                                                       | 335                                                  | 0.9                                 | 14                                                 | 10                                                      | 19                                                                       | 17                                                            |
| Ramanagara          | 396                                                       | 454                                                  | 1.5                                 | 20                                                 | 39                                                      | 11                                                                       | 19                                                            |
| Bidar               | 546                                                       | 461                                                  | 1.7                                 | 21                                                 | 32                                                      | 15                                                                       | 20                                                            |
| Bangalore Rural     | 395                                                       | 347                                                  | 4                                   | 25                                                 | 43                                                      | 9                                                                        | 21                                                            |
| Bijapur             | 387                                                       | 392                                                  | 2                                   | 22                                                 | 18                                                      | 18                                                                       | 22                                                            |
| Mysore              | 86                                                        | 80                                                   | 1.3                                 | 18                                                 | 2                                                       | 28                                                                       | 23                                                            |
| Gulbarga            | 1414                                                      | 1300                                                 | 6.5                                 | 28                                                 | 56                                                      | 7                                                                        | 24                                                            |
| Shimoga             | 146                                                       | 159                                                  | 2.5                                 | 23                                                 | 8                                                       | 21                                                                       | 25                                                            |
| Gadag               | 86                                                        | 73                                                   | 4.1                                 | 26                                                 | 8                                                       | 21                                                                       | 26                                                            |
| Belgaum             | 164                                                       | 143                                                  | 2.8                                 | 24                                                 | 3                                                       | 27                                                                       | 27                                                            |
| Tumkur              | 531                                                       | 518                                                  | 11.2                                | 29                                                 | 20                                                      | 17                                                                       | 28                                                            |
| Bangalore           | 140                                                       | 143                                                  | 6.3                                 | 27                                                 | 1                                                       | 29                                                                       | 29                                                            |
| Dharwad             | 95                                                        | 161                                                  | 50.9                                | 30                                                 | 5                                                       | 25                                                                       | 30                                                            |
| Total               | 19461                                                     | 18013                                                |                                     |                                                    |                                                         |                                                                          |                                                               |