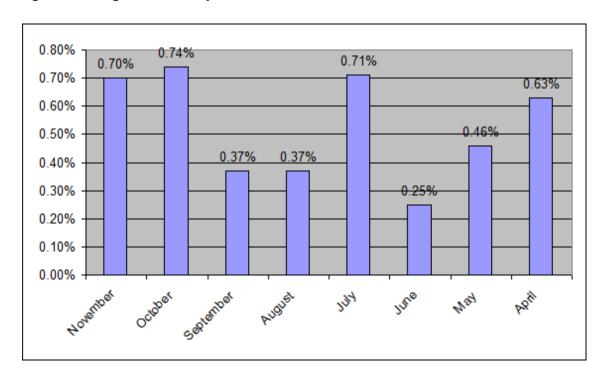

### 3. Increase in Disposal Rates:

In the table below, we can observe an increase in the disposal rate (fall in delayed disposal)

| Month     | Disposal %age | Remarks                   |
|-----------|---------------|---------------------------|
| September | 93.51         | Delayed disposal was      |
|           |               | 6.49%                     |
| October   | 96.29         | Delayed disposal was      |
|           |               | 3.71%                     |
| November  | 97.35         | Delayed disposal is 2.65% |