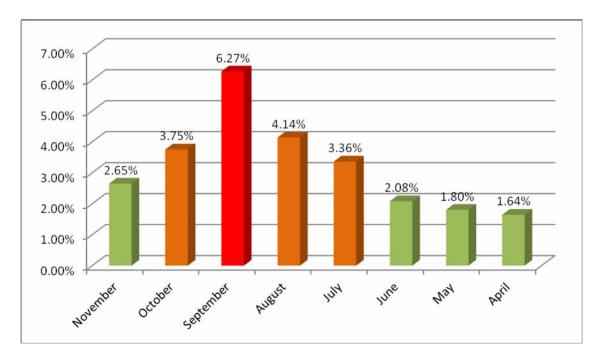

### 3. Increase in Disposal Rates:

In the table below, we can observe an increase in the disposal rate (fall in delayed disposal)

| Month     | Disposal %age | Remarks                   |
|-----------|---------------|---------------------------|
| September | 93.51         | Delayed disposal was      |
|           |               | 6.49%                     |
| October   | 96.29         | Delayed disposal was      |
|           |               | 3.71%                     |
| November  | 97.35         | Delayed disposal is 2.65% |