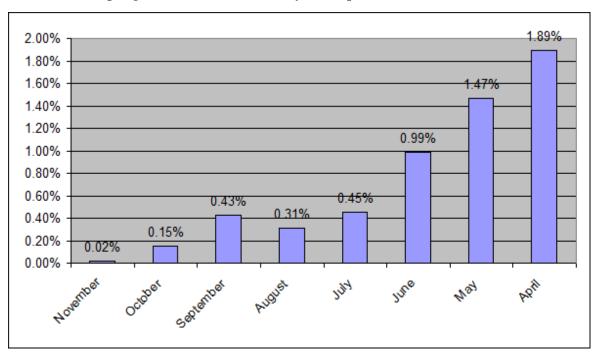

### 3. Increase in Disposal Rates:

In the table below, we can observe an increase in the disposal rate (fall in delayed disposal)

| Month     | Disposal %age | Remarks                   |
|-----------|---------------|---------------------------|
| September | 93.51         | Delayed disposal was      |
|           |               | 6.49%                     |
| October   | 96.29         | Delayed disposal was      |
|           |               | 3.71%                     |
| November  | 97.35         | Delayed disposal is 2.65% |