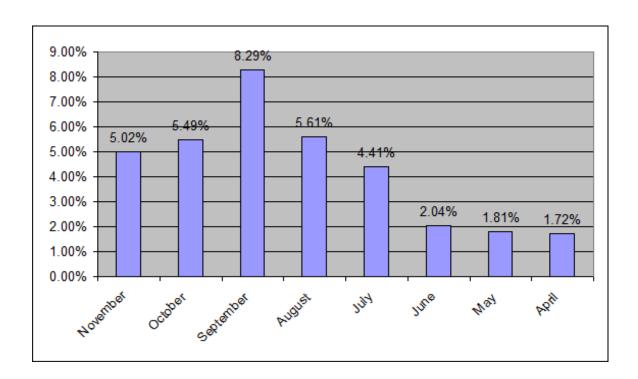

- **4. Fall in Overdue**: It is significant to note the fall in the pending applications during the recent months. In the month of October, we had overall pending applications of 11209, which has drastically come down to 6849. *This is a fall in pendency by 39%* which is an excellent progress.
- **5. Fall in Rejection Rates**: *It is also heartening to note a fall in rejection rates during the month. In the month of October, the rejection rates was standing at 7.55%, however this month has seen a fall to 6.55%. This is 24484 applications.*