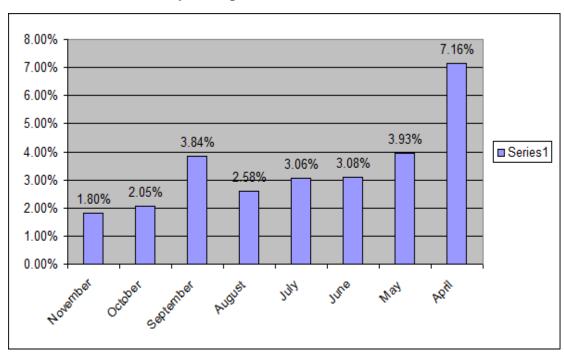

- **4. Fall in Overdue**: It is significant to note the fall in the pending applications during the recent months. In the month of October, we had overall pending applications of 11209, which has drastically come down to 6849. *This is a fall in pendency by 39%* which is an excellent progress.
- **5. Fall in Rejection Rates**: *It is also heartening to note a fall in rejection rates during the month. In the month of October, the rejection rates was standing at 7.55%, however this month has seen a fall to 6.55%. This is 24484 applications.*