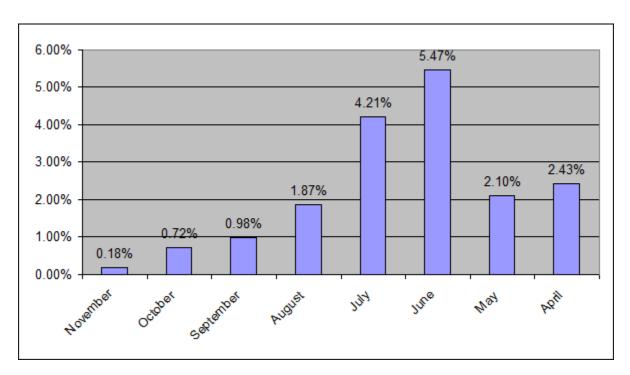

- **4. Fall in Overdue**: It is significant to note the fall in the pending applications during the recent months. In the month of October, we had overall pending applications of 11209, which has drastically come down to 6849. *This is a fall in pendency by 39%* which is an excellent progress.
- **5. Fall in Rejection Rates**: *It is also heartening to note a fall in rejection rates during the month. In the month of October, the rejection rates was standing at 7.55%, however this month has seen a fall to 6.55%. This is 24484 applications.*