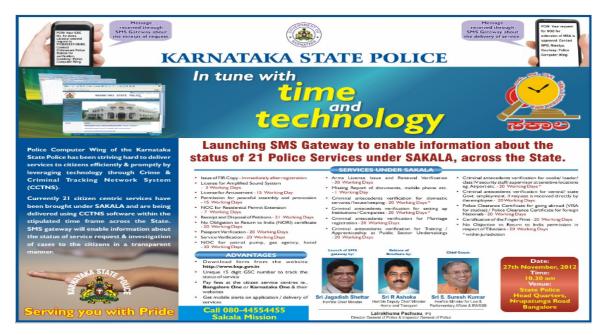

- **Our farmers** can get their property registration, change of khatas or surveys done through Revenue Department under Sakala.
- **Destitute widows, aged persons and differently abled people** will now get pensions within Sakala time limits.
- **Unskilled labourers** in villages are assured of wages at the rate of Rs.150 per day under NAREGA.
- **Houseless Persons** can now proceed with their house construction activities without any delay.
- **Slum dwellers** will also have time bound approvals for house repairs, site possession certificates or change of property rights.
- **Fishermen** would be able to register their boats and get fishing licenses under Sakala.
- **Small and medium industrialists** will be able to register their projects and get Government subsidy / exemptions through Sakala.
- **Public Works Department** will be giving time bound permission for digging of roads or putting up advertisements along the highways.
- **Police Department** with 21 services will become more citizen friendly in the coming days.
- Our Freedom Fighters and blind people will get free travel coupon worth Rs.2000/- within 7 days.
- **Citizens of Bangalore** will be getting many services of BDA / BBMP / BWSSB under Sakala.
- **Students** appearing for various examinations will be getting their revaluations and re-totaling done within 15-30 days.
- Film shooting permissions will also be given in time.
- **Old records** available with State Achieves Department would be given to citizens within 15 days.
- **Secretariat employees** would be given time bound personnel benefits through 21 services.