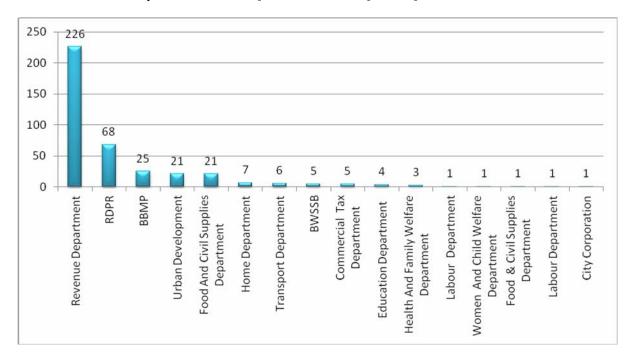

| Department Name               | Receipts during the Month |
|-------------------------------|---------------------------|
| Commerce & Industry           | 76                        |
| DPAR                          | 4                         |
| Forest, Ecology & Environment | 5                         |
| Kannada & Culture             | 1                         |

Housing, Animal Husbandry & Social welfare departments are yet to open their account. The BDA received the highest applications among the new departments with a count of 257 during the month.

12. The University of Chicago has shown interest in studying the Sakala services and its impact to citizens. The study team is headed by Marianne Bertrand & Chris P. Dialynas Professors from the University of Chicago. The study will involve meeting citizens from various parts the state and getting their feedback. The activity is likely to begin in the first week of December 2012.