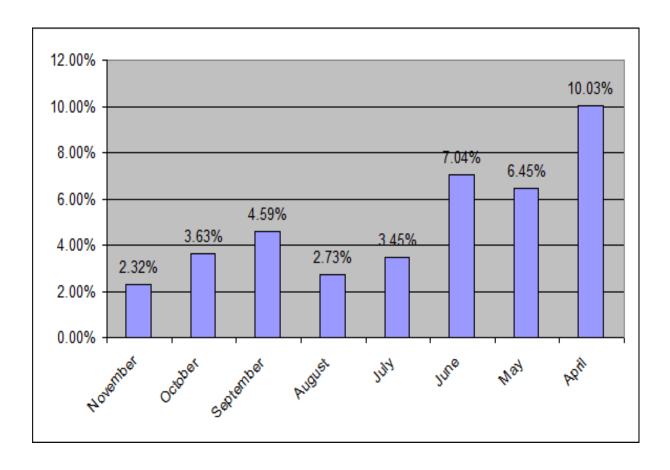

|
| July      | 19787                                     | 19393                                      | 669                                    | 3.45%                       |
| June      | 12082                                     | 12037                                      | 848                                    | 7.04%                       |
| May       | 11223                                     | 10937                                      | 705                                    | 6.45%                       |
| April     | 4212                                      | 3950                                       | 396                                    | 10.03%                      |

Note: Fall in applications needs review firstly. Fall in delayed %age is not noticeable.



#### Chapter 4

#### From the Call centre:

The Sakala Call Centre – 080 4455 4455 received about 33 complaints and 133 Non Sakala Complaints during the month. You may note that the complaints have come down further in this month (33) as compared to October's 42. Prompt action taken by the Call centre, Mission as well as by officials are responsible for reposing faith in the system and under the feedback chapter, you will see the feedback received for citizens on some of these positive feedback received.



Overall Summary: Total Call received so far – 1, 25,382

#### Complaints -

- o Sakala Complaints- 396
  - Resolved 337, Pending -59
- o Non Sakala Complaints 1071
  - Action Taken 1019, Pending action 52

Last month, we shared the District wise information of complaints, this month w