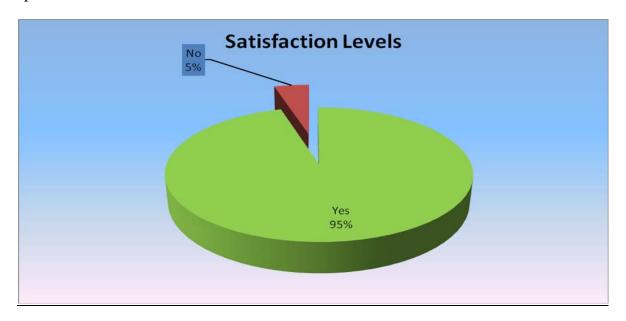

On the same Note, Our Additional Mission Director Sri. Munish Moudgil is visiting Bangladesh on 29 & 30 November to mentor that country in implanting a similar system there.

11. Satisfaction Survey: The Call centre selected a sample of citizens and did a satisfaction survey. The survey revealed that 95% of the citizens who have availed service are happy, while 5% felt more improvement is required.

| Satisfied Y/N | Count | %age |
|---------------|-------|------|
| Yes           | 440   | 95%  |
| No            | 21    | 5%   |
| Total         | 461   | 100% |

Overall Sakala has made progress in leaps and bounds. With more services added, the total services under Sakala has now touched 265 – the highest ever in the country. Details of the new departments and its progress are given below: