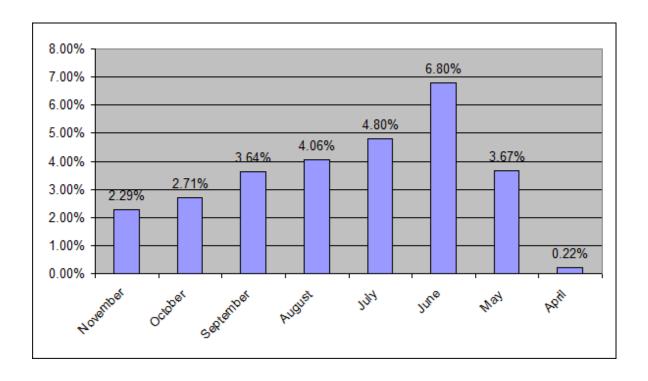

|
| July      | 70941                                     | 70618                                      | 3391                                   | 4.80%                       |
| June      | 67992                                     | 67568                                      | 4598                                   | 6.80%                       |
| May       | 61890                                     | 58504                                      | 2150                                   | 3.67%                       |
| April     | 53181                                     | 44446                                      | 97                                     | 0.22%                       |

Note: Fall in application is net off with fall in delayed disposal %age. This may need a analysis.



Health & Family Welfare:

| Month     | No. of<br>receipts<br>during the<br>Month | No. of<br>disposals<br>during the<br>Month | Delayed<br>Disposal<br>in the<br>Month | %age<br>delayed<br>disposal |
|-----------|-------------------------------------------|--------------------------------------------|----------------------------------------|-----------------------------|
| November  | 13293                                     | 13379                                      | 310                                    | 2.32%                       |
| October   | 20678                                     | 21010                                      | 762                                    | 3.63%                       |
| September | 12190                                     | 12409