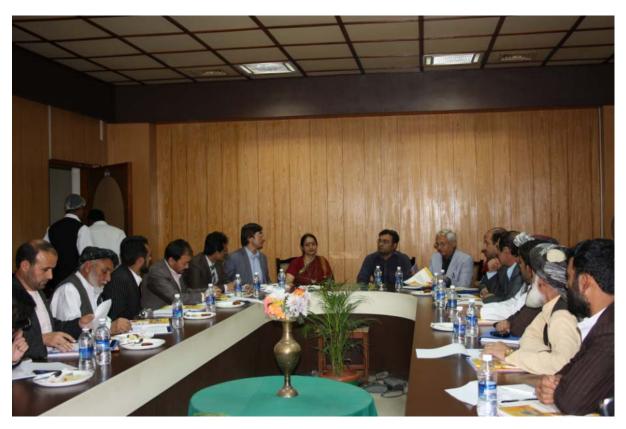

Many Seminars and conferences were held during the month. The visit of the Afghanistan team, addressing the World Bank organised event at Odisha by our Mission Director, right now the Addl. Mission Director is in Dhaka guiding Bangladesh for Sakala there, Visit of the Chief Secretary of Gujarat on 30<sup>th</sup> nov to bangaluru to study Sakala are some highlights. On the same note, Professor of Economics from Booth School of Business, University of Chicago would be visiting us during the middle of December, for studying the impacts of Sakala on citizens.

### 10. Recognition and Mentoring:

Sakala has continued to be the leader in delivering time bound services to citizens in a citizen centric fashion.

The State has been a host for many other states and countries to emulate the Guarantee of Services in that state/Country. The Government of India has sought recommendations from the state to bring in the model of Karnataka to the entire country. The states of Bihar, Punjab & Orissa have come/plans to the state to understand the working. Countries such as Bangladesh, Afghanistan have also come to study the working and implement in that country.