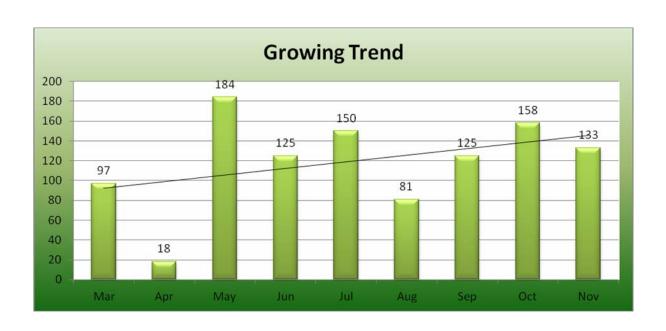

### 2. Applications Details:

- Cumulative Applications received 1,35,23, 754
- Cumulative Applications Disposed 1,32,15,551
- Month wise Receipts & Disposals

| Month | Receipts | Disposals | Disposal rate |
|-------|----------|-----------|---------------|
| April | 808439   | 620825    | 98.59         |
| May   | 1537466  | 1229796   | 98.91         |
| June  | 2529622  | 2444171   | 98.01         |
| July  | 2440874  | 2288183   | 96.75         |

| Month           | Receipts     | Disposals   | Disposal rate |
|-----------------|--------------|-------------|---------------|
| Aug             | 2352212      | 2269982     | 95.63         |
| September       | 1636394      | 1983124     | 93.51         |
| October         | 1149448      | 1305614     | 96.29         |
| November (up to | 928673       | 949046      | 97.35         |
| 25 Nov 2012)    |              |             |               |
| Total           | 1,35,23, 754 | 1,32,15,551 |               |

### 3. Increase in Disposal Rates:

In the table below, we can observe an increase in the disposal rate (fall in delayed disposal)

| Month     | Disposal %age | Remarks                   |
|-----------|---------------|---------------------------|
| September | 93.51         | Delayed disposal was      |
|           |               | 6.49%                     |
| October   | 96.29         | Delayed disposal was      |
|           |               | 3.71%                     |
| November  | 97.35         | Delayed disposal is 2.65% |